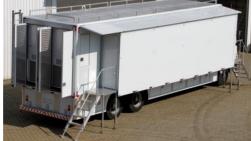

Satellite News Gathering - SNG

-Generator Mobile Unit -Digital Generation Unit

- Diesel Generator group - Leveling system - Perimeter railing on roof

Applications: -EFP -SNG -COW

Optional:

- Racks - Consoles

EFP with expandable side

Heavy Chassis Usable Load\*: 6000-14000kg \*value for reference; depends on the vehicle

Meteorological Radar

Electronic Field Production - EFF