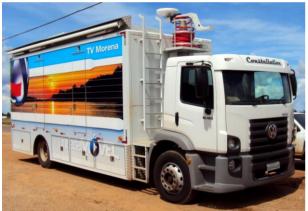

## **Heavy Chassis - Modular Body Mobile Units**

Modular Body Mobile Units mounted over heavy truck's chassis.

#### **Modular Solution Advantages:**

- Custom-made layout, storage compartment and door placements can be chosen to best suit the application.
- Specially designed for broadcast and telecommunication applications.
- Flat reinforced roof, allowing the installation of parabolic antennas without additional platform.
- Lateral storage compartments for optimum space utilization.
- Capacity for many groups of 5 Racks 19" EIA standard (in width) with 44U of height, 220U per group.
- Better acoustic and thermal insulation
- The wider modular box allows it to be shorter (for the same internal capacity), allowing the use of a shorter vehicle or shorter aft overhang.
- Wide storage space in side racks with external access.
- Generator compartment totally isolated from the internal space.
- Life expectancy: 15 years

#### Construction:

- Aluminum frame and panels
- No rivets or other fixtures apparent on the external panels.
- Soldered aluminum treadplate flat rooftop
- All fixtures and fittings in Stainless Steel
- External panels in 3mm Aluminum
- Stainless Steel piano hinges (doors and storage compartments)
- Stainless Steel door handles and locks with internal and external operation
- 50mm Honeycomb sandwich or polyurethane thermal insulation
- Carpet internal finish
- Reinforced roof, prepared for antenna and mast installations
- Single or double AC/Heaters, wall or roof mount, air ducts for even temperature distribution
- LED tail/signaling lights