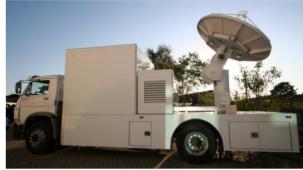

Satellite News Gathering - SNG

-Generator Mobile Unit -Digital Generation Unit

- Diesel Generator group - Leveling system - Perimeter railing on roof

Applications: -EFP -SNG -COW

Optional:

- Racks - Consoles