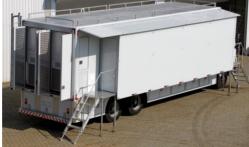

Satellite News Gathering - SNG

-Generator Mobile Unit -Digital Generation Unit

- Diesel Generator group - Leveling system - Perimeter railing on roof

Applications: -EFP -SNG -COW

Optional:

- Racks - Consoles

EFP with expandable side

Heavy Chassis Usable Load\*: 6000-14000kg \*value for reference; depends on the vehicle

Meteorological Radar

Electronic Field Production - EFF