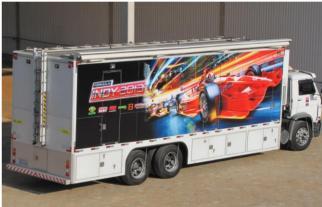

EFP with expandable side

Heavy Chassis Usable Load\*: 6000-14000kg \*value for reference; depends on the vehicle

Meteorological Radar

Electronic Field Production - EFF