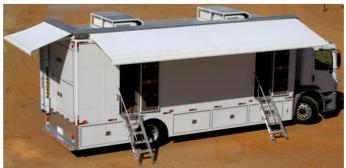

EFP with expandable side

Heavy Chassis Usable Load\*: 6000-14000kg \*value for reference; depends on the vehicle

Meteorological Radar

Electronic Field Production - EFF