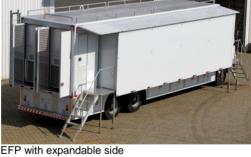

EFP with expandable side

Heavy Chassis Usable Load\*: 6000-14000kg \*value for reference; depends on the vehicle

Meteorological Radar

Electronic Field Production - EFF